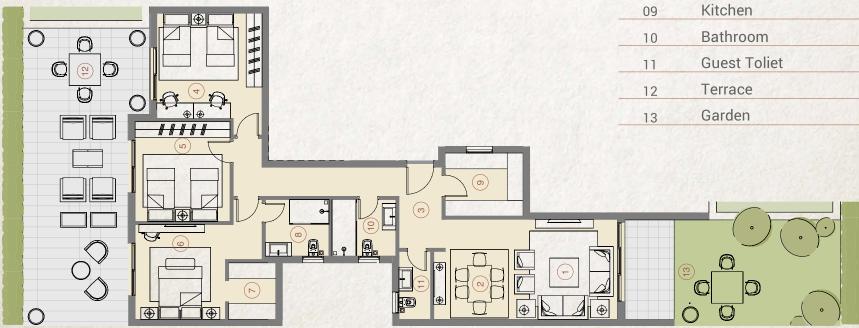

#### Duplex 3 Bedroom BUILDING BO1 TYPE 03 203 m<sup>2</sup>

|    | ROOM               | DIMENSIONS     |
|----|--------------------|----------------|
| 01 | Reception & Dining | 5.40m x 7.75m  |
| 02 | Kitchen            | 2.40m x 4.25m  |
| 03 | Guest Toilet       | 1.00m x 2.50m  |
| 04 | Bedroom            | 3.85 m x 4.10m |
| 05 | Bedroom            | 3.70m x 3.80m  |
| 06 | Master Bedroom     | 3.80m x 5.70m  |
| 07 | Dressing Room      | 2.30m x 3.80m  |
| 08 | Ensuite Bathroom   | 1.60m x 3.10m  |
| 09 | Bathroom           | 1.50m x 2.60m  |
| 10 | Terrace            | 1.65m x 3.65m  |