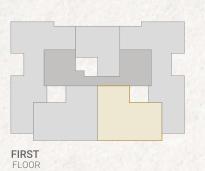

#### Duplex 3 Bedroom BUILDING BO1 TYPE 03 203 m<sup>2</sup>

|    | ROOM               | DIMENSIONS     |
|----|--------------------|----------------|
| 01 | Reception & Dining | 5.40m x 7.75m  |
| 02 | Kitchen            | 2.40m x 4.25m  |
| 03 | Guest Toilet       | 1.00m x 2.50m  |
| 04 | Bedroom            | 3.85 m x 4.10m |
| 05 | Bedroom            | 3.70m x 3.80m  |
| 06 | Master Bedroom     | 3.80m x 5.70m  |
| 07 | Dressing Room      | 2.30m x 3.80m  |
| 08 | Ensuite Bathroom   | 1.60m x 3.10m  |
| 09 | Bathroom           | 1.50m x 2.60m  |
| 10 | Terrace            | 1.65m x 3.65m  |