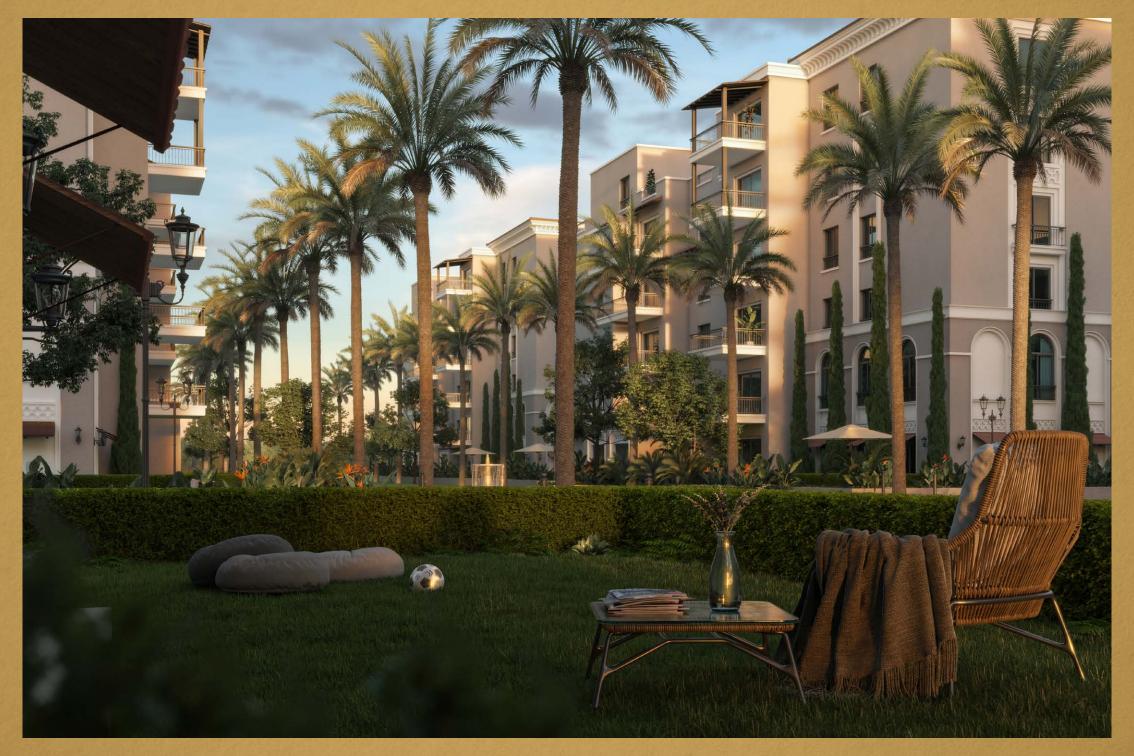

#### 

Village West is developed on 522,653 sqm of prime residential land, Central to Sheikh Zayed's more matured catchment. Strategically divided into 2 separate phases of with buildings offering Ground + 5 floors, with each building posing basement parking levels that are optional to each resident to retain.

A total of 4 Main Gates will have access to the entire Village West Development, with 3 parallel roads surrounding the entire development and ease of access to the main spine of Sheikh Zayed city as well as direct access to the Desert Road Highway that accesses both the Northern Coasts of Egypt and the Grand Museum and Pyramids of Cairo.