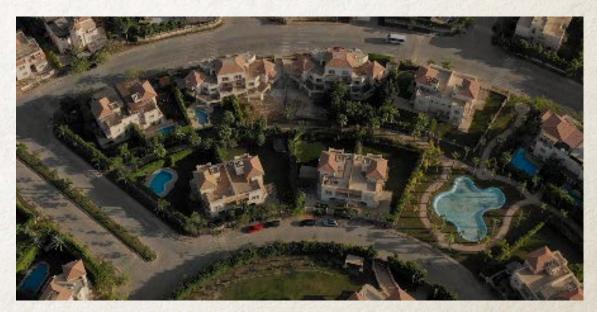

#### 

Village West is developed on 522,653 sqm of prime residential land, Central to Sheikh Zayed's more matured catchment. Strategically divided into 2 separate phases of with buildings offering Ground + 5 floors, with each building posing basement parking levels that are optional to each resident to retain.

A total of 4 Main Gates will have access to the entire Village West Development, with 3 parallel roads surrounding the entire development and ease of access to the main spine of Sheikh Zayed city as well as direct access to the Desert Road Highway that accesses both the Northern Coasts of Egypt and the Grand Museum and Pyramids of Cairo.