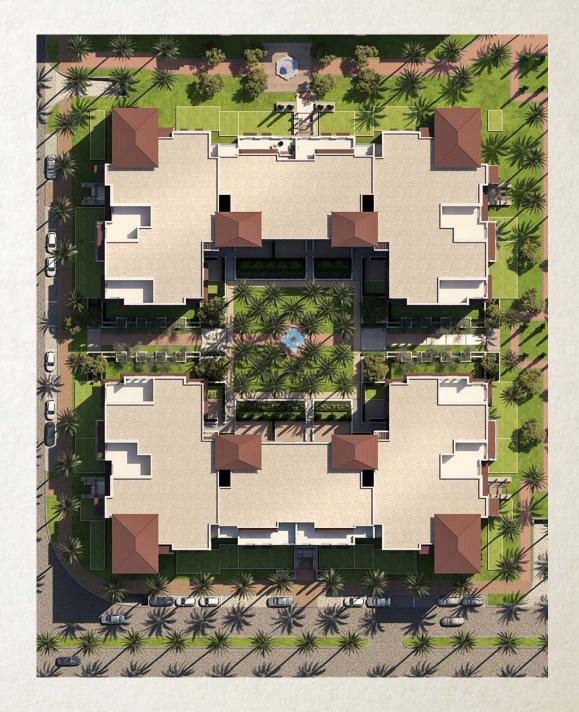

#### 

Village West is developed on 522,653 sqm of prime residential land, Central to Sheikh Zayed's more matured catchment. Strategically divided into 2 separate phases of with buildings offering Ground + 5 floors, with each building posing basement parking levels that are optional to each resident to retain.