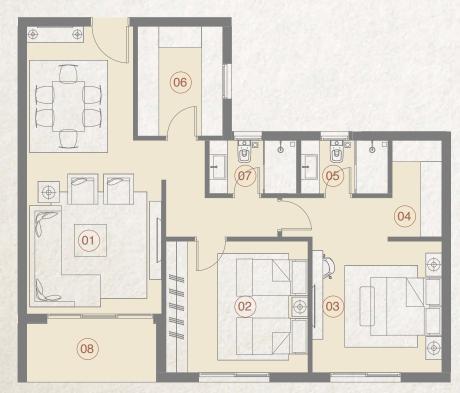

#### Duplex 3 Bedroom BUILDING BO1 TYPE 03 203 m<sup>2</sup>

|    | ROOM               | DIMENSIONS     |
|----|--------------------|----------------|
| 01 | Reception & Dining | 5.40m x 7.75m  |
| 02 | Kitchen            | 2.40m x 4.25m  |
| 03 | Guest Toilet       | 1.00m x 2.50m  |
| 04 | Bedroom            | 3.85 m x 4.10m |
| 05 | Bedroom            | 3.70m x 3.80m  |
| 06 | Master Bedroom     | 3.80m x 5.70m  |
| 07 | Dressing Room      | 2.30m x 3.80m  |
| 08 | Ensuite Bathroom   | 1.60m x 3.10m  |
| 09 | Bathroom           | 1.50m x 2.60m  |
| 10 | Terrace            | 1.65m x 3.65m  |