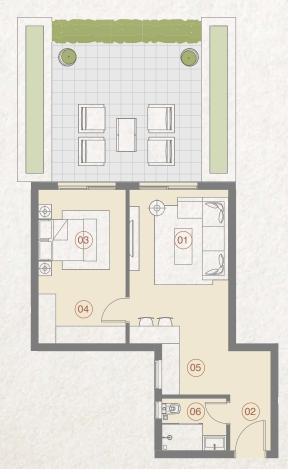

## 2 Bedroom With Garden BUILDING TYPE 01

110 m<sup>2</sup>

|    | ROOM               | DIMENSIONS    |
|----|--------------------|---------------|
| 01 | Reception & Dining | 3.90m x 7.05m |
| 02 | Bedroom            | 3.70m x 3.90m |
| 03 | Master Bedroom     | 3.60m x 3.60m |
| 04 | Dressing Room      | 1.50m x 2.10m |
| 05 | Ensuite Bathroom   | 1.50m x 2.70m |
| 06 | Kitchen            | 2.60m x 3.70m |
| 07 | Bathroom           | 1.50m x 2.75m |