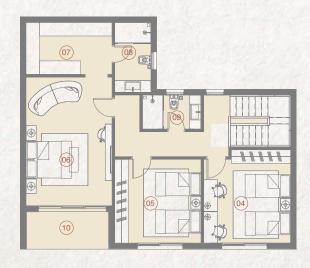

#### Duplex 3 Bedroom BUILDING BO1 TYPE 03 203 m<sup>2</sup>

|    | ROOM               | DIMENSIONS     |
|----|--------------------|----------------|
| 01 | Reception & Dining | 5.40m x 7.75m  |
| 02 | Kitchen            | 2.40m x 4.25m  |
| 03 | Guest Toilet       | 1.00m x 2.50m  |
| 04 | Bedroom            | 3.85 m x 4.10m |
| 05 | Bedroom            | 3.70m x 3.80m  |
| 06 | Master Bedroom     | 3.80m x 5.70m  |
| 07 | Dressing Room      | 2.30m x 3.80m  |
| 08 | Ensuite Bathroom   | 1.60m x 3.10m  |
| 09 | Bathroom           | 1.50m x 2.60m  |
| 10 | Terrace            | 1.65m x 3.65m  |