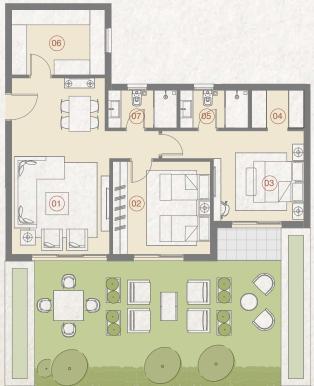

## 2 Bedroom With Garden BUILDING TYPE 01

110 m<sup>2</sup>

|    | ROOM               | DIMENSIONS    |
|----|--------------------|---------------|
| 01 | Reception & Dining | 3.90m x 7.05m |
| 02 | Bedroom            | 3.70m x 3.90m |
| 03 | Master Bedroom     | 3.60m x 3.60m |
| 04 | Dressing Room      | 1.50m x 2.10m |
| 05 | Ensuite Bathroom   | 1.50m x 2.70m |
| 06 | Kitchen            | 2.60m x 3.70m |
| 07 | Bathroom           | 1.50m x 2.75m |