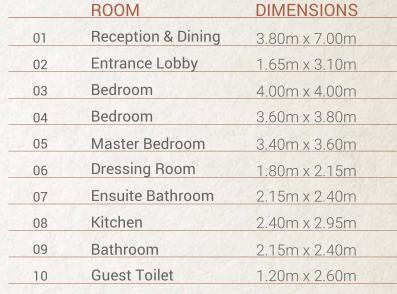

#### Duplex 3 Bedroom BUILDING BO1 TYPE 03 203 m<sup>2</sup>

|    | ROOM               | DIMENSIONS     |
|----|--------------------|----------------|
| 01 | Reception & Dining | 5.40m x 7.75m  |
| 02 | Kitchen            | 2.40m x 4.25m  |
| 03 | Guest Toilet       | 1.00m x 2.50m  |
| 04 | Bedroom            | 3.85 m x 4.10m |
| 05 | Bedroom            | 3.70m x 3.80m  |
| 06 | Master Bedroom     | 3.80m x 5.70m  |
| 07 | Dressing Room      | 2.30m x 3.80m  |
| 08 | Ensuite Bathroom   | 1.60m x 3.10m  |
| 09 | Bathroom           | 1.50m x 2.60m  |
| 10 | Terrace            | 1.65m x 3.65m  |