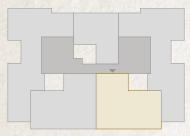

### Master Plan

#### 

Village West is developed on 522,653 sqm of prime residential land, Central to Sheikh Zayed's more matured catchment. Strategically divided into 2 separate phases of with buildings offering Ground + 5 floors, with each building posing basement parking levels that are optional to each resident to retain.

A total of 4 Main Gates will have access to the entire Village West Development, with 3 parallel roads surrounding the entire development and ease of access to the main spine of Sheikh Zayed city as well as direct access to the Desert Road Highway that accesses both the Northern Coasts of Egypt and the Grand Museum and Pyramids of Cairo.