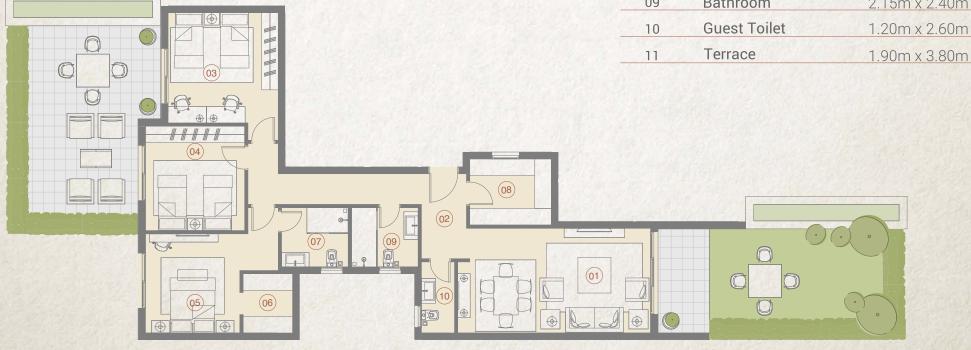

#### Duplex 3 Bedroom BUILDING BO1 TYPE 03 203 m<sup>2</sup>

|    | ROOM               | DIMENSIONS     |
|----|--------------------|----------------|
| 01 | Reception & Dining | 5.40m x 7.75m  |
| 02 | Kitchen            | 2.40m x 4.25m  |
| 03 | Guest Toilet       | 1.00m x 2.50m  |
| 04 | Bedroom            | 3.85 m x 4.10m |
| 05 | Bedroom            | 3.70m x 3.80m  |
| 06 | Master Bedroom     | 3.80m x 5.70m  |
| 07 | Dressing Room      | 2.30m x 3.80m  |
| 08 | Ensuite Bathroom   | 1.60m x 3.10m  |
| 09 | Bathroom           | 1.50m x 2.60m  |
| 10 | Terrace            | 1.65m x 3.65m  |