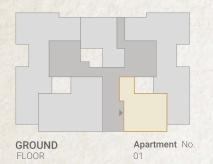

#### Duplex 3 Bedroom BUILDING BO1 TYPE 03 203 m<sup>2</sup>

|    | ROOM               | DIMENSIONS     |
|----|--------------------|----------------|
| 01 | Reception & Dining | 5.40m x 7.75m  |
| 02 | Kitchen            | 2.40m x 4.25m  |
| 03 | Guest Toilet       | 1.00m x 2.50m  |
| 04 | Bedroom            | 3.85 m x 4.10m |
| 05 | Bedroom            | 3.70m x 3.80m  |
| 06 | Master Bedroom     | 3.80m x 5.70m  |
| 07 | Dressing Room      | 2.30m x 3.80m  |
| 08 | Ensuite Bathroom   | 1.60m x 3.10m  |
| 09 | Bathroom           | 1.50m x 2.60m  |
| 10 | Terrace            | 1.65m x 3.65m  |