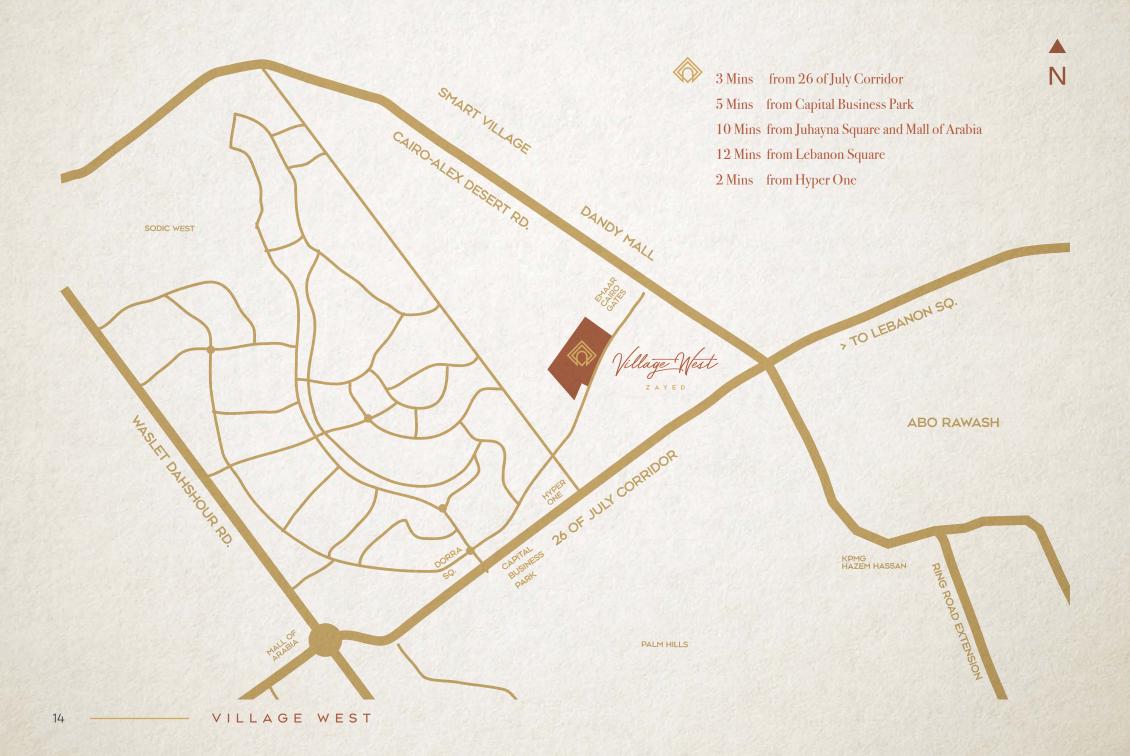

#### 

Village West is developed on 522,653 sqm of prime residential land, Central to Sheikh Zayed's more matured catchment. Strategically divided into 2 separate phases of with buildings offering Ground + 5 floors, with each building posing basement parking levels that are optional to each resident to retain.

A total of 4 Main Gates will have access to the entire Village West Development, with 3 parallel roads surrounding the entire development and ease of access to the main spine of Sheikh Zayed city as well as direct access to the Desert Road Highway that accesses both the Northern Coasts of Egypt and the Grand Museum and Pyramids of Cairo.