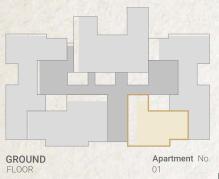

Bathroom   | 1.60m x 3.10m  |
| 09 | Bathroom           | 1.50m x 2.60m  |
| 10 | Terrace            | 1.65m x 3.65m  |

#### 2 Bedroom BO1 05 123 m<sup>2</sup>



2<sub>ND</sub> to 4<sub>TH</sub> FLOORS

**Apartments** No. 09,13,14 18,19,23



|    | ROOM               | DIMENSIONS    |
|----|--------------------|---------------|
| 01 | Reception & Dining | 3.80m x 8.10m |
| 02 | Bedroom            | 3.70m x 4.00m |
| 03 | Master Bedroom     | 3.65m x 4.90m |
| 04 | Dressing Room      | 1.40m x 2.70m |
| 05 | Ensuite Bathroom   | 1.50m x 2.45m |
| 06 | Kitchen            | 2.40m x 3.10m |
| 07 | Bathroom           | 1.50m x 2.45m |
| 08 | Terrace            | 1.65m x 3.65m |

### 3 Bedroom With Garden BUILDING B01











## 2 Bedroom With Garden BUILDING TYPE 01



110 m<sup>2</sup>





|    | ROOM               | DIMENSIONS    |
|----|--------------------|---------------|
| 01 | Reception & Dining | 3.90m x 7.05m |
| 02 | Bedroom            | 3.70m x 3.90m |
| 03 | Master Bedroom     | 3.60m x 3.60m |
| 04 | Dressing Room      | 1.50m x 2.10m |
| 05 | Ensuite Bathroom   | 1.50m x 2.70m |
| 06 | Kitchen            | 2.60m x 3.70m |
| 07 | Bathroom           | 1.50m x 2.75m |