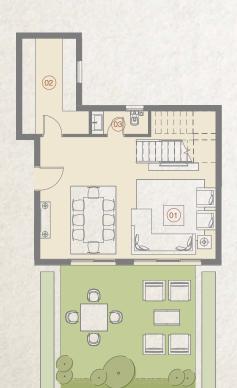

#### Duplex 3 Bedroom BUILDING BO1 TYPE 03 203 m<sup>2</sup>

|    | ROOM               | DIMENSIONS     |
|----|--------------------|----------------|
| 01 | Reception & Dining | 5.40m x 7.75m  |
| 02 | Kitchen            | 2.40m x 4.25m  |
| 03 | Guest Toilet       | 1.00m x 2.50m  |
| 04 | Bedroom            | 3.85 m x 4.10m |
| 05 | Bedroom            | 3.70m x 3.80m  |
| 06 | Master Bedroom     | 3.80m x 5.70m  |
| 07 | Dressing Room      | 2.30m x 3.80m  |
| 08 | Ensuite Bathroom   | 1.60m x 3.10m  |
| 09 | Bathroom           | 1.50m x 2.60m  |
| 10 | Terrace            | 1.65m x 3.65m  |